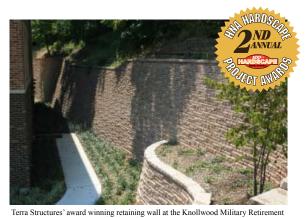

The award presented was in the Commercial category, and was accepted by Allied Concrete on behalf of Terra Structures, as they were unable to attend the awards ceremony.

The winning project was for a Highland Stone® 3"/6" retaining wall, constructed at the Knollwood Military Retirement Residence in Washington, D.C. Using product produced at Allied Concrete Products in Richmond, Virginia, the project combined big-wall functionality with the aesthetically pleasing look of Highland Stone 3"/6" product, which is most commonly seen in residential projects. Another notable aspect of this project was its use of direct anchor-

age, a process that uses soil anchors and steel plates to stabilize the soil. Surrounding the narrow project site were several mature trees that needed to stay intact, and this was made possible by method of reinforcement.